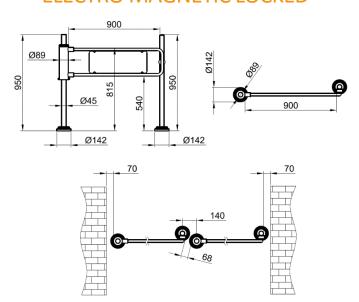

## Ø89 450-900 mm Ø89 950 Ø142 Ø142 450-900 mm 450-900 mm Ø89 Ø89

## **ELECTRO MAGNETIC LOCKED**

\*Design and specifications are subject to change without notice